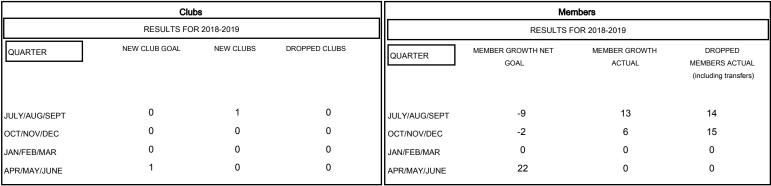

| DROPPED CLUBS: 0 |    |
|------------------|----|
| DROPPED MEMBERS  |    |
| DECEASED         | 10 |
| CLUB CANCELLED   | 0  |
| OTHER            | 19 |
| TOTAL            | 29 |

| 9 CLUBS OF 36 ADDED 1 OR MORE | <u>GENDE</u> |
|-------------------------------|--------------|
| NEW MEMBERS                   | MALE         |
|                               | FEMALE       |
|                               | Women Pe     |
|                               |              |

| CLICK HERE FOR CUMULATIVE |
|---------------------------|
| MEMBERSHIP DATA           |
|                           |

R DISTRIBUTION 597 (69.42%) 263 (30.58%)

Percentage Fiscal Year Goal: 35%

DUES

TOTAL FAMILY UNIT MEMBERS 127 65 FAMILY MEMBERS PAYING HALF