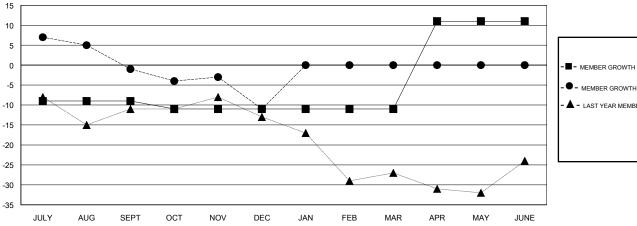

## GOALS AND ACTUAL MEMBERS CUMULATIVE

| -■- MEMBER GROWTH NET GOAL        |
|-----------------------------------|
| - ● - MEMBER GROWTH ACTUAL        |
| - ▲ - LAST YEAR MEMBERSHIP ACTUAL |
|                                   |
|                                   |
|                                   |